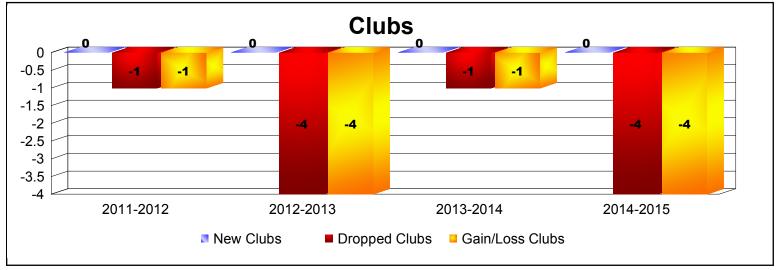

**Disbanded Districts**As of June 2015 Cumulative

| Year      | New<br>Clubs | Dropped<br>Clubs | Gain/<br>Loss<br>Clubs | New<br>Members | Charter<br>Members | Reinstate<br>Members | Transfer<br>Members | Total<br>Member<br>Added | Total<br>Members<br>Dropped | Gain/<br>Loss<br>Members |
|-----------|--------------|------------------|------------------------|----------------|--------------------|----------------------|---------------------|--------------------------|-----------------------------|--------------------------|
| 2011-2012 | 0            | -1               | -1                     | 2              | 0                  | 0                    | 0                   | 2                        | -27                         | -25                      |
| 2012-2013 | 0            | -4               | -4                     | 8              | 0                  | 0                    | 0                   | 8                        | -65                         | -57                      |
| 2013-2014 | 0            | -1               | -1                     | 2              | 0                  | 0                    | 0                   | 2                        | -28                         | -26                      |
| 2014-2015 | 0            | -4               | -4                     | 0              | 0                  | 0                    | 0                   | 0                        | -47                         | -47                      |
| Average   | 0            | -3               | -3                     | 3              | 0                  | 0                    | 0                   | 3                        | -42                         | -39                      |