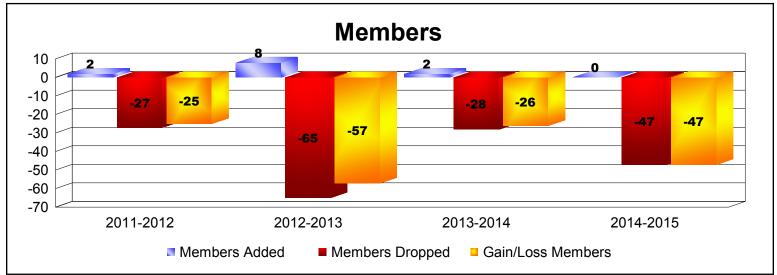

**Disbanded Districts**As of June 2015 Cumulative

| Year      | New<br>Clubs | Dropped<br>Clubs | Gain/<br>Loss<br>Clubs | New<br>Members | Charter<br>Members | Reinstate<br>Members | Transfer<br>Members | Total<br>Member<br>Added | Total<br>Members<br>Dropped | Gain/<br>Loss<br>Members |
|-----------|--------------|------------------|------------------------|----------------|--------------------|----------------------|---------------------|--------------------------|-----------------------------|--------------------------|
| 2011-2012 | 0            | -1               | -1                     | 2              | 0                  | 0                    | 0                   | 2                        | -27                         | -25                      |
| 2012-2013 | 0            | -4               | -4                     | 8              | 0                  | 0                    | 0                   | 8                        | -65                         | -57                      |
| 2013-2014 | 0            | -1               | -1                     | 2              | 0                  | 0                    | 0                   | 2                        | -28                         | -26                      |
| 2014-2015 | 0            | -4               | -4                     | 0              | 0                  | 0                    | 0                   | 0                        | -47                         | -47                      |
| Average   | 0            | -3               | -3                     | 3              | 0                  | 0                    | 0                   | 3                        | -42                         | -39                      |